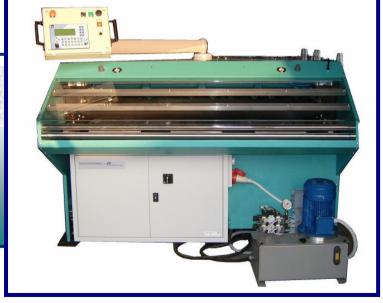

## TECHNICAL DATAS

- > Entry support device and width adjustor device
- > N° 2 powered feedshaft set coated with vulcanized rubber
- Pneumatic device for the exclusion and inclusion of the top feedshaft
- > N°3 inferior shaft straightening motorized chromed steel
- > N°2 superior shaft straightening chromed steel Guided and handwheels adjustment with analogic reference index.
- N°1 Hydraulic guillotine shear
- > Drive shaft movement by gear and servo motor brushless
- Electrical panel accommodated with all components suitable for complete management of the machinery with the programmer that has an integrated system nc-plc-hmi fully programmable by user
- Power supply: 400v 50hz -3F+N+T- (other Power supply on request)