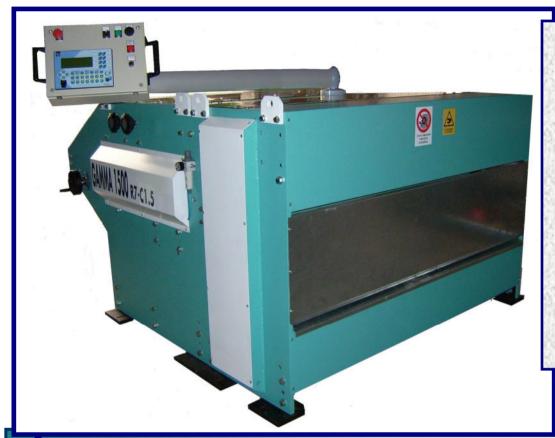

## 6AMMA R7-C1.5

- > TRAINO CON RULLI GOMMATI
- > RADDRIZZATURA A 7 ALBERI CROMATI
- CESOIA IDRAULICA A GHIGLIOTTINA

Compact machine for straightening and cutting to length of steel coil processing. Sheet metal width mm.1500

## TECHNICAL DATAS

- > Entry support device and width adjustor device
- > N° 2 powered feedshaft set coated with vulcanized rubber
- Pneumatic device for the exclusion and inclusion of the top feedshaft
- > N°3 inferior shaft straightening motorized chromed steel
- > N°2 superior shaft straightening chromed steel Guided and handwheels adjustment with analogic reference index.
- N°1 Hydraulic guillotine shear
- > Drive shaft movement by gear and servo motor brushless
- Electrical panel accommodated with all components suitable for complete management of the machinery with the programmer that has an integrated system nc-plc-hmi fully programmable by user
- Power supply: 400v 50hz -3F+N+T- (other Power supply on request)